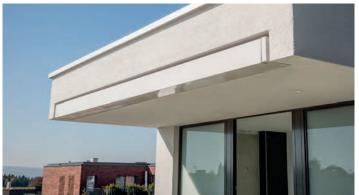

### BX4700

- New, high-quality premium design:
- Clearly defined lines and edges
- Magnetic locking technology on the side of the box ensures there are no visible screws and guarantees easy servicing

### **Optional features:**

min.

max.

min.

max.

- · Motorized lowerable Volant-Plus valance for low sun and extra privacy
- Tunable White: dimmable LED lighting, infinitely variable from cool to warm white, integrated in the box and/or front rail
- · No visible screws when ceiling-mounted thanks to the attractively designed cover