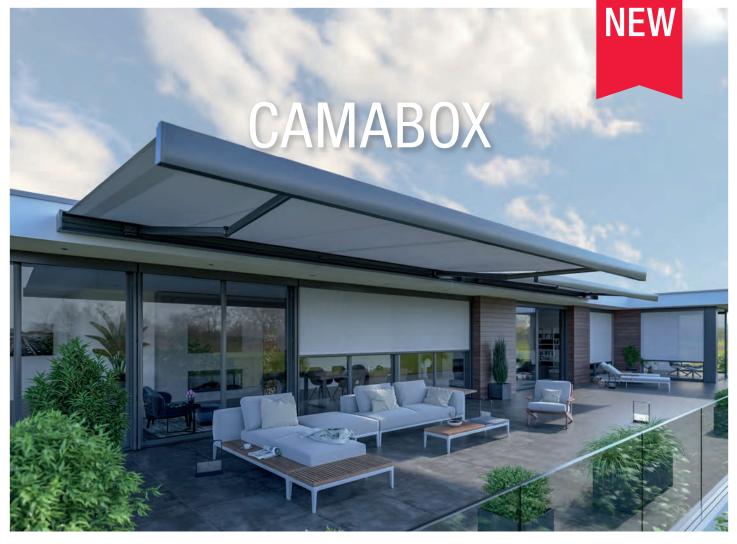

# BALCONY & TERRACE CASSETTE AWNING IN A MODERN CUBIC DESIGN.

# **CAMABOX** BX4000 | BX4700

Attractive cassette awning in cubic design

## CAMABOX - product benefits

- Cassette awning for shading medium to large areas
- Contemporary, cubic design
- Awning box protects the fabric and articulated arms from the elements when closed
- · Integrated tilt joint ensures that the box closes perfectly
- Various mounting options: on the wall, under the ceiling or on the rafters (depending on the model)
- Flexible mounting options thanks to variable bracket positioning
- Awning inclination adjustable from 5° to 35°
- Optional wall connection profile for a direct, flush transition from facade to box