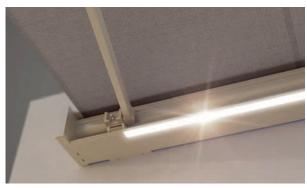

# **COLORS** Discover the diverse options when selecting frame colours.

Integrated LED lighting in the box

winner

BX4000

- Reduced, minimalist design • Winner of the Red Dot Award 2017
- Winner of the German Design Award 2019
- **Optional features:** 
  - Mounting on rafters with optional rafter brackets
  - Integrated dimmable LED lighting in the box
  - Drive via electric motor as standard; on request also available with manually operated hand crank

BX4700 electronic Volant-Plus valance with Tunable White LED lighting on the front rail

### **Optional features:**

min.

max.

min.

max.

- · Motorized lowerable Volant-Plus valance for low sun and extra privacy
- Tunable White: dimmable LED lighting, infinitely variable from cool to warm white, integrated in the box and/or front rail
- · No visible screws when ceiling-mounted thanks to the attractively designed cover