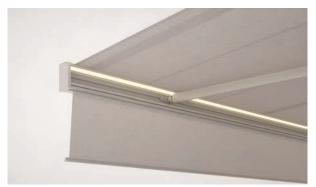

# **COLORS** Discover the diverse options when selecting frame colours.

Integrated LED lighting in the box

winner

BX4000

- Reduced, minimalist design • Winner of the Red Dot Award 2017
- Winner of the German Design Award 2019
- **Optional features:** 
  - Mounting on rafters with optional rafter brackets
  - Integrated dimmable LED lighting in the box
  - Drive via electric motor as standard; on request also available with manually operated hand crank

BX4700 electronic Volant-Plus valance with Tunable White LED lighting on the front rail