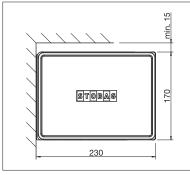

Technical dimensions in millimetres

Wall installation

Top installation

Wall installation

Top installation