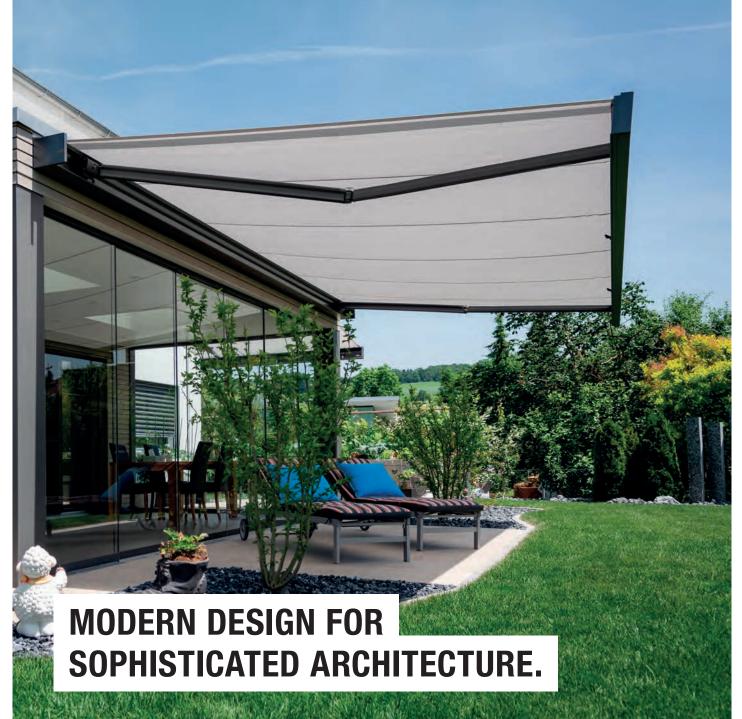

# BALCONY & TERRACE CASSETTE AWNING IN A MODERN CUBIC DESIGN.

# **CAMABOX** BX4000 | BX4700

Attractive cassette awning in cubic design

## CAMABOX - product benefits

- Cassette awning for shading medium to large areas
- Contemporary, cubic design
- Awning box protects the fabric and articulated arms from the elements when closed
- · Integrated tilt joint ensures that the box closes perfectly
- Various mounting options: on the wall, under the ceiling or on the rafters (depending on the model)
- Flexible mounting options thanks to variable bracket positioning
- Awning inclination adjustable from 5° to 35°
- Optional wall connection profile for a direct, flush transition from facade to box