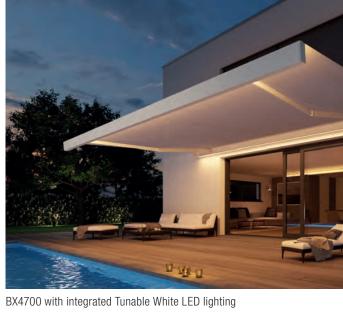

BX4700 electronic Volant-Plus valance with Tunable White LED lighting on the front rail