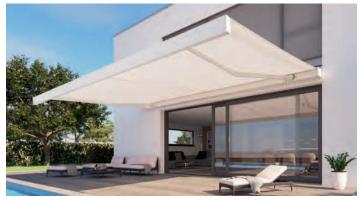

# **COLORS** Discover the diverse options when selecting frame colours.

Integrated LED lighting in the box

winner

BX4000

- Reduced, minimalist design • Winner of the Red Dot Award 2017
- Winner of the German Design Award 2019
- **Optional features:** 
  - Mounting on rafters with optional rafter brackets
  - Integrated dimmable LED lighting in the box
  - Drive via electric motor as standard; on request also available with manually operated hand crank