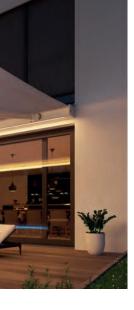

# **COLORS** Discover the diverse options when selecting frame colours.

Integrated LED lighting in the box

winner

BX4000

- Reduced, minimalist design • Winner of the Red Dot Award 2017
- Winner of the German Design Award 2019
- **Optional features:** 
  - Mounting on rafters with optional rafter brackets
  - Integrated dimmable LED lighting in the box
  - Drive via electric motor as standard; on request also available with manually operated hand crank