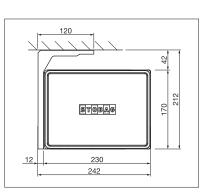

Technical dimensions in millimetres

Wall installation

Top installation

Wall installation

Top installation