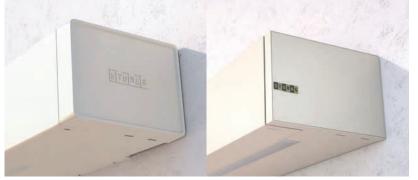

### BX4700

- New, high-quality premium design:
- Clearly defined lines and edges
- Magnetic locking technology on the side of the box ensures there are no visible screws and guarantees easy servicing